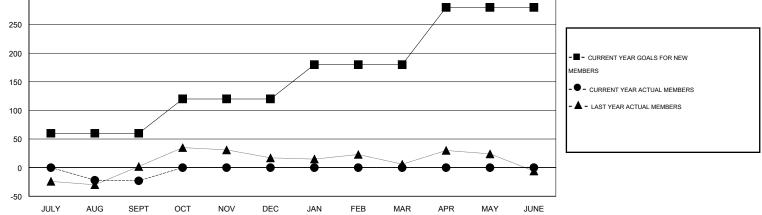

## LOCATION ZAMBIA

| -                     |                  | Clubs     |                  |                  | Members               |                    |                                     |                    |                  |
|-----------------------|------------------|-----------|------------------|------------------|-----------------------|--------------------|-------------------------------------|--------------------|------------------|
| RESULTS FOR 2015-2016 |                  |           |                  |                  | RESULTS FOR 2015-2016 |                    |                                     |                    |                  |
| QUARTER               | NEW CLUB<br>GOAL | NEW CLUBS | DROPPED<br>CLUBS | NET<br>GAIN/LOSS | QUARTER               | NEW MEMBER<br>GOAL | CHARTER AND<br>NEW MEMBERS<br>ADDED | DROPPED<br>MEMBERS | NET<br>GAIN/LOSS |
| JULY/AUG/SEPT         | 0                | 0         | 1                | -1               | JULY/AUG/SEPT         | 60                 | 25                                  | 48                 | -23              |
| OCT/NOV/DEC           | 0                | 0         | 0                | 0                | OCT/NOV/DEC           | 60                 | 0                                   | 0                  | 0                |
| JAN/FEB/MAR           | 0                | 0         | 0                | 0                | JAN/FEB/MAR           | 60                 | 0                                   | 0                  | 0                |
| APR/MAY/JUNE          | 2                | 0         | 0                | 0                | APR/MAY/JUNE          | 100                | 0                                   | 0                  | 0                |