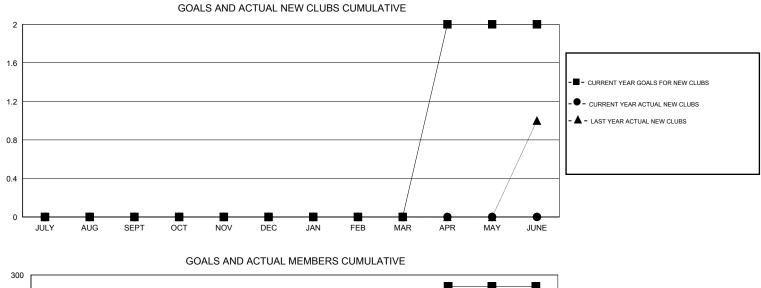

## LOCATION ZAMBIA

| -                     |                  | Clubs     |                  |                  | Members               |                    |                                     |                    |                  |
|-----------------------|------------------|-----------|------------------|------------------|-----------------------|--------------------|-------------------------------------|--------------------|------------------|
| RESULTS FOR 2015-2016 |                  |           |                  |                  | RESULTS FOR 2015-2016 |                    |                                     |                    |                  |
| QUARTER               | NEW CLUB<br>GOAL | NEW CLUBS | DROPPED<br>CLUBS | NET<br>GAIN/LOSS | QUARTER               | NEW MEMBER<br>GOAL | CHARTER AND<br>NEW MEMBERS<br>ADDED | DROPPED<br>MEMBERS | NET<br>GAIN/LOSS |
| JULY/AUG/SEPT         | 0                | 0         | 1                | -1               | JULY/AUG/SEPT         | 60                 | 25                                  | 48                 | -23              |
| OCT/NOV/DEC           | 0                | 0         | 0                | 0                | OCT/NOV/DEC           | 60                 | 0                                   | 0                  | 0                |
| JAN/FEB/MAR           | 0                | 0         | 0                | 0                | JAN/FEB/MAR           | 60                 | 0                                   | 0                  | 0                |
| APR/MAY/JUNE          | 2                | 0         | 0                | 0                | APR/MAY/JUNE          | 100                | 0                                   | 0                  | 0                |